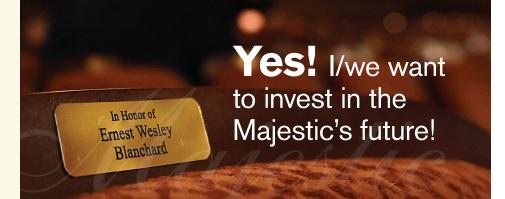

## Name a Seat Campaign

Now the general public can help the campaign reach its \$1 million cash goal by dedicating one of 400 remaining chairs in the Majestic auditorium that have not yet been named. For a donation of \$500, the Majestic will feature your name on an engraved brass plaque to be affixed to the top front of the chair for the life of the chair. All contributions will be permanently invested in the Majestic's Centennial Endowment, which is professionally managed by Gettysburg College.

## You may personalize your plaque:

- In your own name or as a couple or family.
- In memory of a loved one.
- In recognition of your business.
- As an anniversary, birthday or holiday present.
- With a special message such as "Enjoy the Show" or "I Love the Majestic."