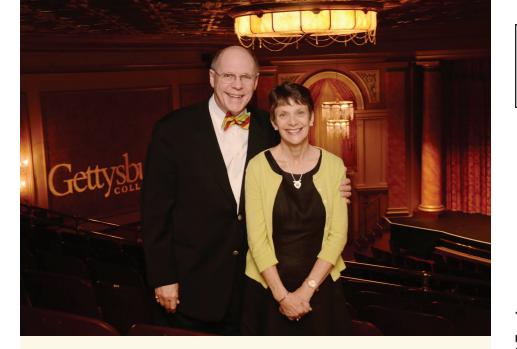

PLACE STAMP HERE

We became dear friends in 2003 when we started raising community support for the Majestic Theater's restoration and expansion. We have attended countless concerts and films together, and have seen first-hand how much joy the Majestic's programming contributes to the cultural life of our beloved community. Therefore, we established the theater's first endowed fund—The Jean S. LeGros and Jeffrey W. Gabel Fund for Youth & Family Programming—to be fully funded with gifts from our estates. We invite you to play a starring role in the Majestic's future by making a generous donation to the Name a Seat campaign.

> Jean LeGros, '73, Majestic Theater Gift Officer & Jeffrey Gabel, Majestic Theater Founding Executive Director

Name a Seat Campaign